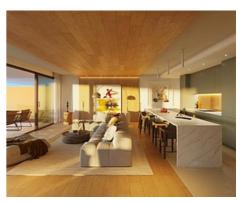

## **Location: Fuengirola**

The luxurious, spacious homes have 2, 3 and 4 bedrooms, with an elongated sliding • Reference: AP1318 door to maximise natural light and emphasise the amazing views.

The development design is avant-garde and uses sustainable materials such as corten • Built Size: 89 - 116 m <sup>2</sup> steel, stone, and wood.

Communal areas include an outdoor cinema, coworking space, walking track, picnic area, BBQ area, pet-park, outdoor gym, and a pool area for both adults and children.

Bedrooms: 2,3

• Bathrooms: 2

Price: 1,190,000 € - 2,200,000 €