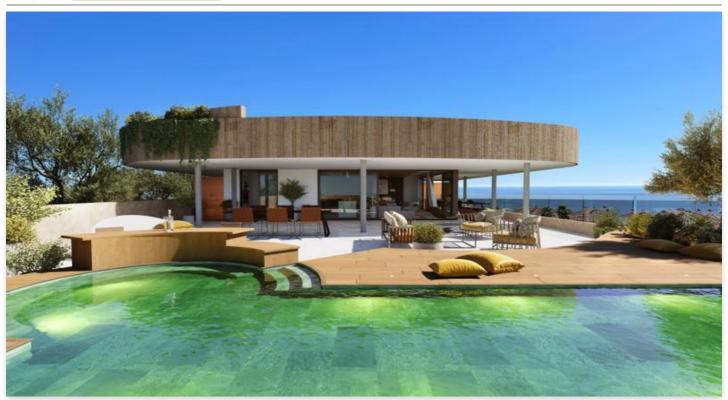

The houses will be numbered similar to a hotel and this is no coincidence. People who buy a home in this development will be able to make use of the services at the Higuerón Hotel Curio Collection.

It is perfectly located between the beach and the mountains. You can go to any of these places in less than 5 minutes. It is also only a short drive to Malaga airport.

Communal areas include an outdoor cinema, coworking space, walking track, picnic area, BBQ area, pet-park, outdoor gym, and a pool area for both adults and children.

Bedrooms: 2,3

• Bathrooms: 2

Price: 1,190,000 € - 2,200,000 €