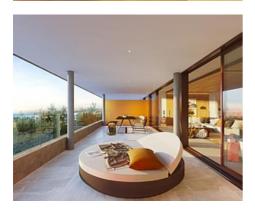

## **Location: Fuengirola**

The luxurious, spacious homes have 2, 3 and 4 bedrooms, with an elongated sliding • Reference: AP1318 door to maximise natural light and emphasise the amazing views.

The development design is avant-garde and uses sustainable materials such as corten • Built Size: 89 - 116 m <sup>2</sup> steel, stone, and wood.

The houses will be numbered similar to a hotel and this is no coincidence. People who buy a home in this development will be able to make use of the services at the Higuerón Hotel Curio Collection.

It is perfectly located between the beach and the mountains. You can go to any of these places in less than 5 minutes. It is also only a short drive to Malaga airport.