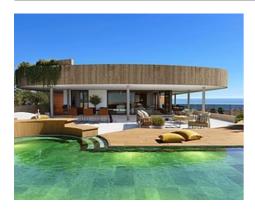

## **Location: Fuengirola**

The luxurious, spacious homes have 2, 3 and 4 bedrooms, with an elongated sliding • Reference: AP1318 door to maximise natural light and emphasise the amazing views.

The development design is avant-garde and uses sustainable materials such as corten • Built Size: 89 - 116 m <sup>2</sup> steel, stone, and wood.

The houses will be numbered similar to a hotel and this is no coincidence. People who buy a home in this development will be able to make use of the services at the Higuerón Hotel Curio Collection.

It is perfectly located between the beach and the mountains. You can go to any of these places in less than 5 minutes. It is also only a short drive to Malaga airport.

Communal areas include an outdoor cinema, coworking space, walking track, picnic area, BBQ area, pet-park, outdoor gym, and a pool area for both adults and children.

Bedrooms: 2,3

• Bathrooms: 2

Price: 1,190,000 € - 2,200,000 €