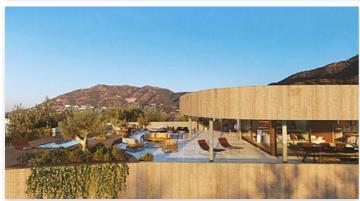

Communal areas include an outdoor cinema, coworking space, walking track, picnic area, BBQ area, pet-park, outdoor gym, and a pool area for both adults and children.

Bedrooms: 2,3

• Bathrooms: 2

Price: 1,190,000 € - 2,200,000 €