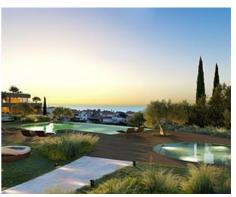

## Luxurious homes located at the midpoint between Marbella and Málaga

## **Location: Fuengirola**

The luxurious, spacious homes have 2, 3 and 4 bedrooms, with an elongated sliding • Reference: AP1318 door to maximise natural light and emphasise the amazing views.

The development design is avant-garde and uses sustainable materials such as corten • Built Size: 89 - 116 m <sup>2</sup> steel, stone, and wood.

The houses will be numbered similar to a hotel and this is no coincidence. People who buy a home in this development will be able to make use of the services at the Higuerón Hotel Curio Collection.

It is perfectly located between the beach and the mountains. You can go to any of these places in less than 5 minutes. It is also only a short drive to Malaga airport.

Communal areas include an outdoor cinema, coworking space, walking track, picnic area, BBQ area, pet-park, outdoor gym, and a pool area for both adults and children.

Bedrooms: 2,3

• Bathrooms: 2

Price: 1,190,000 € - 2,200,000 €