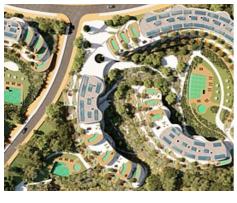

## **Location: Fuengirola**

The luxurious, spacious homes have 2, 3 and 4 bedrooms, with an elongated sliding • Reference: AP1318 door to maximise natural light and emphasise the amazing views.

The development design is avant-garde and uses sustainable materials such as corten • Built Size: 89 - 116 m <sup>2</sup> steel, stone, and wood.

Communal areas include an outdoor cinema, coworking space, walking track, picnic area, BBQ area, pet-park, outdoor gym, and a pool area for both adults and children.

Bedrooms: 2,3

• Bathrooms: 2

Price: 1,190,000 € - 2,200,000 €