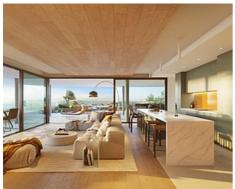

## **Location: Fuengirola**

The luxurious, spacious homes have 2, 3 and 4 bedrooms, with an elongated sliding • Reference: AP1318 door to maximise natural light and emphasise the amazing views.

The development design is avant-garde and uses sustainable materials such as corten • Built Size: 89 - 116 m <sup>2</sup> steel, stone, and wood.