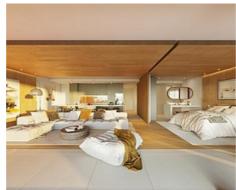

## **Location: Fuengirola**

The luxurious, spacious homes have 2, 3 and 4 bedrooms, with an elongated sliding • Reference: AP1318 door to maximise natural light and emphasise the amazing views.

The development design is avant-garde and uses sustainable materials such as corten • Built Size: 89 - 116 m <sup>2</sup> steel, stone, and wood.

Communal areas include an outdoor cinema, coworking space, walking track, picnic area, BBQ area, pet-park, outdoor gym, and a pool area for both adults and children.

Bedrooms: 2,3

• Bathrooms: 2

Price: 1,190,000 € - 2,200,000 €